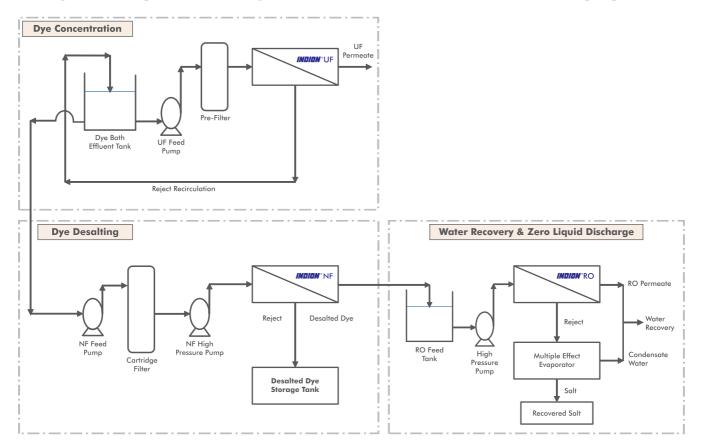

#### Integrated dye desalting, concentration & water recovery system

To the best of our knowledge the information contained in this publication is accurate. Ion Exchange (India) Ltd. maintains a policy of continuous development and reserves the right to amend the information given herein without notice. Please contact our regional/branch offices for current product specifications.

Integration of dye desalting, concentration and purification process with downstream zero liquid discharge (ZLD) systems also helps in effluent treatment and importantly recovering 95-98% water.