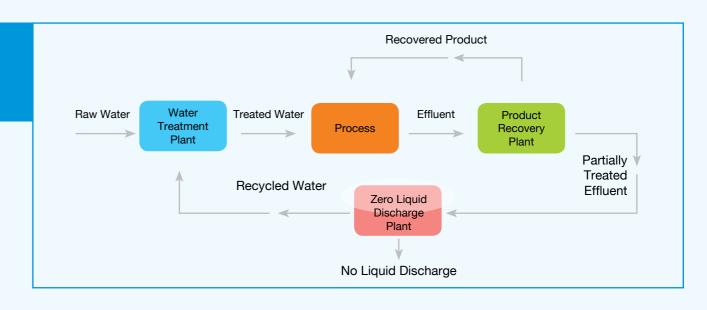

## **Total Environment Solutions**

Pre-treatment, recycling and ZLD for reuse, mine water treatment as per specific need/ norms.