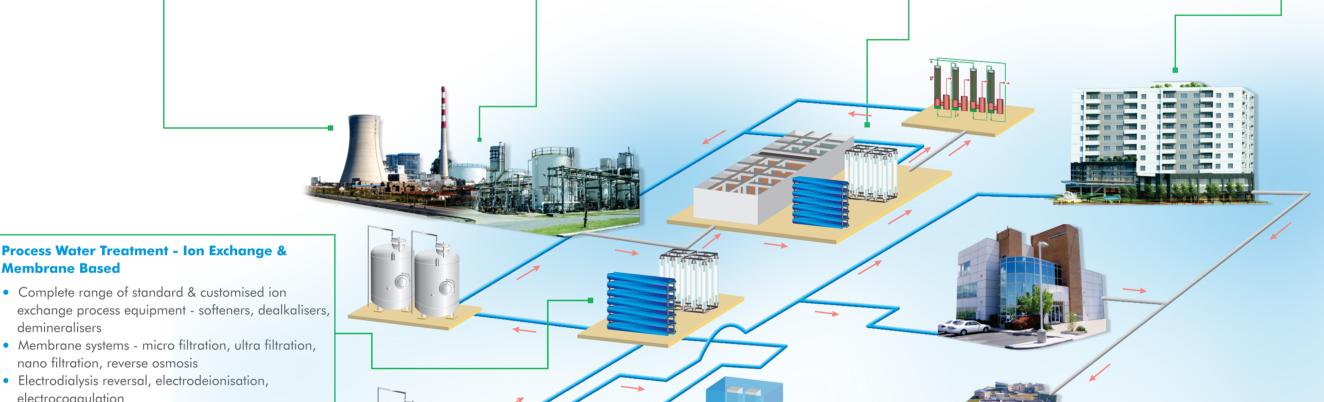

#### **Pretreatment**

**Membrane Based** 

electrocoagulation

• Full range of advanced clarification and filtration

**Process Water Treatment - Ion Exchange &** 

• Complete range of standard & customised ion

• Electrodialysis reversal, electrodeionisation,

nano filtration, reverse osmosis

Condensate polishers, deaerators

- Feed water pretreatment chemicals including flocculants, coagulants, antiscalants
- Complete range of feed water disinfection equipment including on-site hypo generation, chlorine dioxide generators, ozone generators, ultra violet equipments