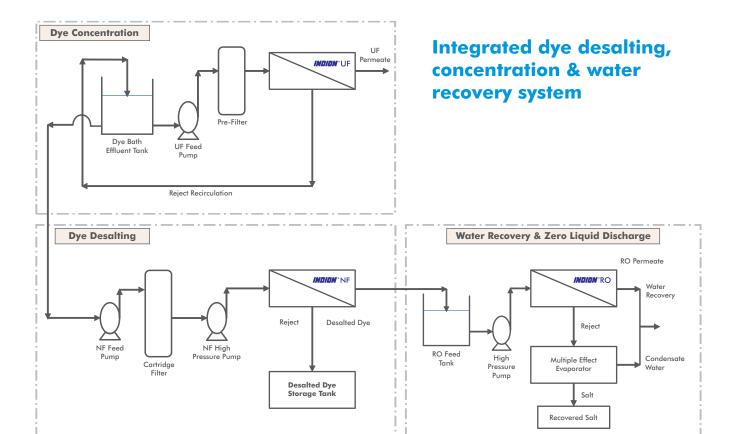

# Dye Desalting, Concentration & Purification

Ion Exchange offers a wide range of membrane solutions for dye desalting, concentration and purification of the finished products for the dye industry. These include systems designed using HYDRAMEM ultra filtration (UF), reverse osmosis (RO) and nano filtration (NF) membranes. Our solutions not only improve the quality of the finished products, but also improve process efficiency, increase profitability and dispose waste efficiently.

Our advanced membrane systems are commonly applied to reactive dyes, but can also be used on other products such as sulphur, direct and acid dyes. They also find applications for food colours & pigment concentration.

Integration of dye desalting, concentration and purification process with downstream zero liquid discharge (ZLD) systems also helps in effluent treatment and importantly recovering 95 – 98% water.

## **Features**

- Advanced membrane filtration solution resulting in:
  - >95% desalting
  - <0.1% dye loss
  - Increased dye concentration from 5 to 30%
- Modular, skid mounted & automated systems