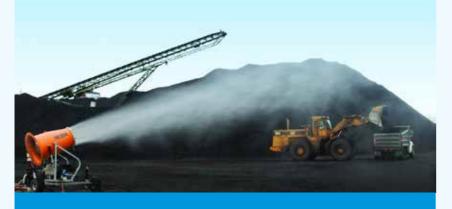

**Collector & Frother:** Enhances recovery & reduces froth carryover to downstream

**Dust Suppressant on Coal Pile** 

**Dust Suppressants:** Effectively reduces dusting along with maintaining compliance and site safety challenges