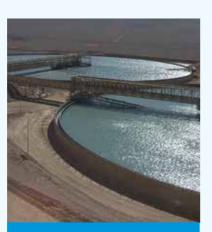

Applications in Mining for Enhanced Efficiency & Productivity: Coal, Iron, Zinc, Nickel etc

Iron Ore Thickener

**Coal Thickener** 

Belt Press for Coal Slurry

Belt Press for Iron Ore Slurry Flocculants & Coagulants for Thickeners/ Belt Press: Enhances recovery and improves solid liquid separation