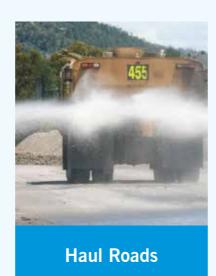

**Collector & Frother:** Enhances recovery & reduces froth carryover to downstream

**Dust Suppressant on Coal Pile** 

**Dust Suppressants:** Effectively reduces dusting along with maintaining compliance and site safety challenges