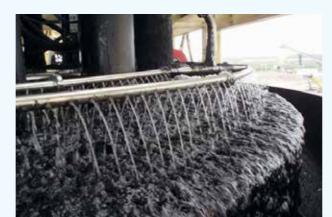

Applications in Mining for Enhanced Efficiency & Productivity: Coal, Iron, Zinc, Nickel etc

Iron Ore Thickener

**Coal Thickener** 

Belt Press for Coal Slurry

Belt Press for Iron Ore Slurry Flocculants & Coagulants for Thickeners/ Belt Press: Enhances recovery and improves solid liquid separation