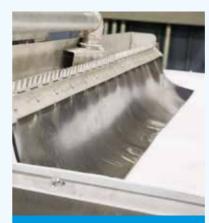

Applications in Mining for Enhanced Efficiency & Productivity: Coal, Iron, Zinc, Nickel etc

Iron Ore Thickener

**Coal Thickener** 

Belt Press for Coal Slurry

Belt Press for Iron Ore Slurry Flocculants & Coagulants for Thickeners/ Belt Press: Enhances recovery and improves solid liquid separation